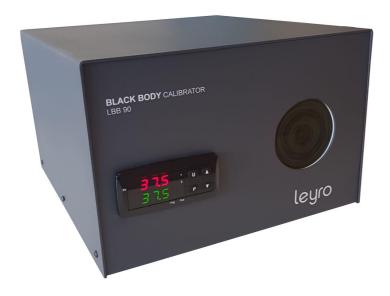

### BLACH BODY LBB 90

Leyro Instruments has developed a precision Black Body Calibrator, for real-time measurement, to give a quick response to manufacturers of IR thermal imaging cameras. With the current COVID-19 Pandemic spreading throughout the world. The BLACK BODY by Leyro allows the detection of fever by comparison, allowing an immediate and non-invasive response in people. The LBB 90 provides a point of comparison and greater accuracy in measurement, along with IR thermal imaging cameras and that can help in Hotels, Hospitals, large commercial areas, factories, airports, train stations, or any space with high traffic of people, to prevent the spread of the disease. The Black Body of Leyro LBB 90 allows to avoid any error or drift in the measurement over the reference point, in the field of vision of the thermal imager. This equipment has been Specially designed for this purpose, providing a real and precise reading point, compatible with all cameras on the market, allowing it to be used 24/7.

# Stability 0,05°C Accuracy 0,3°C Measurement diameter 57 mm Resolution 0,1 / 0,01°C

**HIGHLIGHTS** 

Temperature Range 30 ... 70 °C Continuous measurement 24/7

#### **General Information**

Fast, non-invasive real-time measurements.

Prevents measurement errors

Compatible with any model of thermal imaging camera on the market

Wide level of use, any space with high flow of people

#### **Technical data**

Application temperature range °C 30 ... 70 °C

Temperature stability +/-0.03 °C

Black body diameter 57mm

Resolution 0.1 °C Option 0.01 °C

Emissivity 0.96 +/-0.02

Supply 100 / 240 Vac 50/60Hz