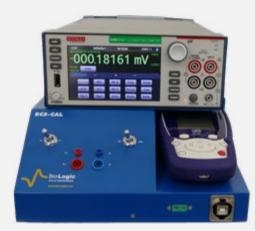

# **BCS-CAL** Calibration kit for the BCS-800 Series

Fast

Automated

NIST traceable

Portable

#### BCS-Cal: A reliable calibration kit for accurate and precise measurements

BCS-Cal combines high-quality hardware and software to meet all your calibration and metrology needs. This easy-to-use kit facilitates the calibration process for high-quality, consistent results. Software automation ensures calibration is consistent even when performed by multiple operators in multiple locations and over time. By reducing errors and standardising methods, BCS-Cal can take your research further, faster as well as save you time.

#### KIT CONTENTS

Calibrated 7 ½ digit DVM Calibrated thermocouple simulator Cell cables for BCS-805-810 and BCS-815 BCS-CAL software Power and connection cables Travelling case