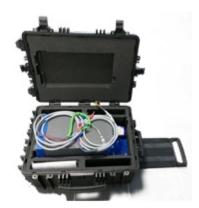

#### KIT CONTENTS

Calibrated 7 ½ digit DVM Calibrated thermocouple simulator Cell cables for BCS-805-810 and BCS-815 BCS-CAL software Power and connection cables Travelling case

#### SPECIFICATIONS

| Size LxWxH (mm)            | 500x250x200               |
|----------------------------|---------------------------|
| Weight including case (kg) | 20                        |
| Main voltage               | 100-230 VAC               |
| Compatibility              | BCS-805, BCS-810, BCS-815 |
|                            | 1 USB port                |
| PC requirements            | *Microsoft Excel          |
|                            | Windows 7 to 10           |
| Part Number                | 096-901                   |
|                            |                           |