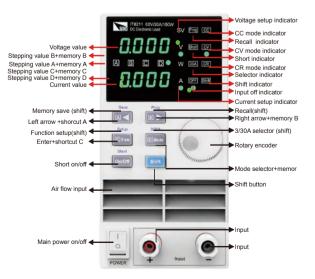

## IT8200 Digital Control DC Electronic Load

## Feature

- Digital controlling electronic load
- LED display
- With fast rotary encoder input
- 19-inch standard cabinet can be installed
- Three operating modes: CV / CC / CR
- 4 \* 40 group memory capacity can be quickly recalled
- Switch high and low current
- The smallest size among similar products
- Switch between high and low current 3A/30A